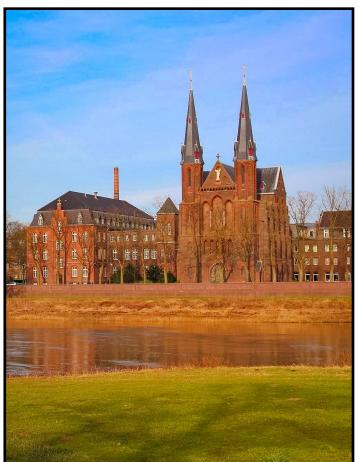

## \$4479 PER PERSON FROM NEW YORK

(Air/land tour price is \$3929 plus \$550 government taxes/airline surcharges)

Clockwise from Left to Right: Steyl, Netherlands ~ Amsterdam, Netherlands ~ The Vatican, Rome

## AMSTERDAM/STEYL AREA WEDNESDAY, SEPTEMBER 20

After breakfast, we will depart from Amsterdam and venture through the picturesque Dutch countryside to the village of Steyl. Steyl is most notable as the location where the Society of the Divine Word was formed in 1875 by Saint Arnold Janssen. Enjoy the day in Steyl to explore the village, receive education on the Society of the Divine Word, and the opportunity to meet with members of the Society of the Divine Word residing in Steyl. Celebrate Mass in Steyl. Spend the evening in the Steyl area. (B,D)