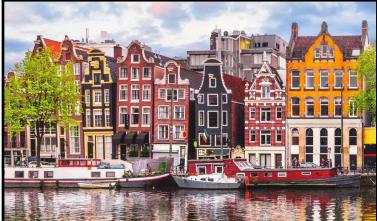

## \$4479 PER PERSON FROM NEW YORK

(Air/land tour price is \$3929 plus \$550 government taxes/airline surcharges)

Clockwise from Left to Right: Steyl, Netherlands ~ Amsterdam, Netherlands ~ The Vatican, Rome

#### ARRIVE AMSTERDAM TUESDAY, SEPTEMBER 19

Arrive in Amsterdam and after meeting your tour director and boarding your awaiting motorcoach, begin your sightseeing of Amsterdam. Pass the Royal Palace on the dam where the original houses of Amsterdam's fisherman once stood. See the Magere Brug known as the 'Skinny Bridge' over the River Amstel, and the Damrak at the heart of the city's busy shopping thoroughfares. Enjoy the Dutch architecture as you cruise the canals that give Amsterdam its distinctive character. Intended to be seen from the water, much of the city's beauty is owed to the builders in the Golden Age, when the influence of classical Italian and French styles was coupled with the affluence of the Dutch merchants. Afterwards, proceed to your hotel for check-in and to spend the evening. (B,D)